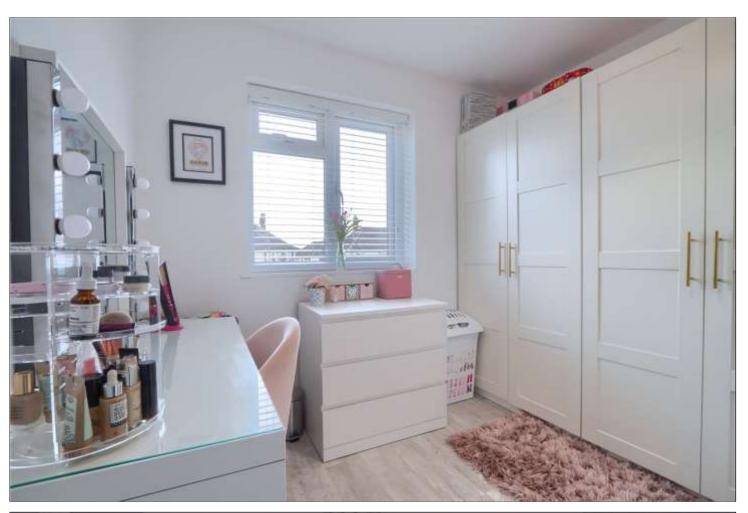

### BEDROOM 1 - 4.1m (max) x 2.67m (13'5" (max) x 8'9")

Double glazed windows to front aspect, single radiator, and cupboard over stairs.

#### BEDROOM 2 - 4.5m x 2.36m (14'9" x 7'9")

Double glazed windows to front and rear aspects, twin radiator, built-in cupboard. This room could potentially be split into two bedrooms.

## BEDROOM 3 - 2.46m x 2.6m (max) (8'1" x 8'6" (max))

Double glazed window to rear aspect, single radiator, and laminate flooring.

**BATHROOM** - Two double glazed window to rear aspect, heated towel rail, side panel bath with shower over, low-level w.c., wash handbasin and built in cupboard.