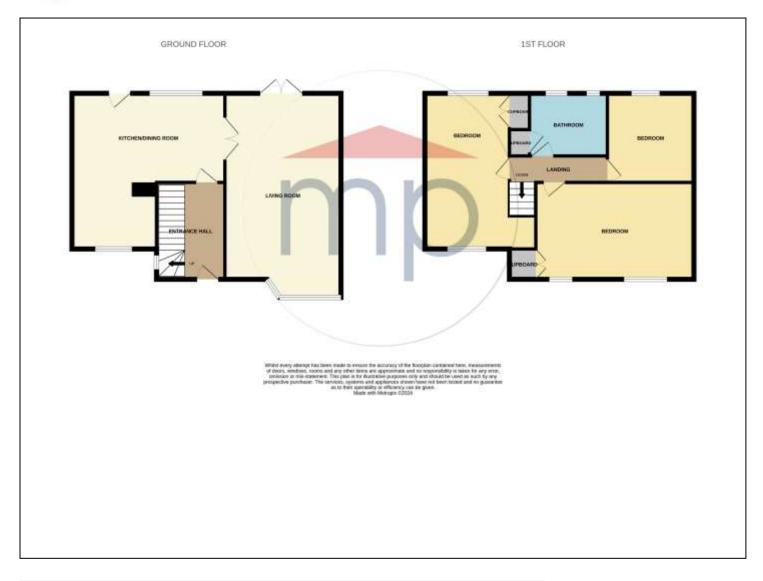

### **GROUND FLOOR**

**ENTRANCE HALL** - Entered by double glazed composite door, tiled floor, single radiator, alcove understairs, double glazed window to side aspect, staircase to first floor with decorative panelling.

## LIVING ROOM - 5.92m (19'5") (max) x 2.97m (9'9") (max into

Double glazed bay window to front aspect, double glazed French doors to rear aspect, twin radiator.

**TO VIEW:** Tel: 01642355000

17 High Street, Stockton-on-Tees, Cleveland, TS18 1SP

# KITCHEN DINER - 4.93m (16'2") x 2.67m (8'9") increases to 4.47m (14'8") into kitchen area.

Tiled flooring, double glazed windows to front and rear aspect. Door to rear garden. Newly installed high gloss kitchen with granite effect tops with concealed lighting, asterite single drainer unit and mixer tap, gas hob with overhead hood, glass splashback, high-level Bosch oven, integrated fridge/freezer, integrated dish washer, integrated washer/dryer. Breakfast bar.

#### **FIRST FLOOR**

**LANDING** - With loft access and decorative panelling.

### BEDROOM 1 - 4.1m (max) x 2.67m (13'5" (max) x 8'9")

Double glazed windows to front aspect, single radiator, and cupboard over stairs.

#### BEDROOM 2 - 4.5m x 2.36m (14'9" x 7'9")

Double glazed windows to front and rear aspects, twin radiator, built-in cupboard. This room could potentially be split into two bedrooms.

## BEDROOM 3 - 2.46m x 2.6m (max) (8'1" x 8'6" (max))

Double glazed window to rear aspect, single radiator, and laminate flooring.

**BATHROOM** - Two double glazed window to rear aspect, heated towel rail, side panel bath with shower over, low-level w.c., wash handbasin and built in cupboard.