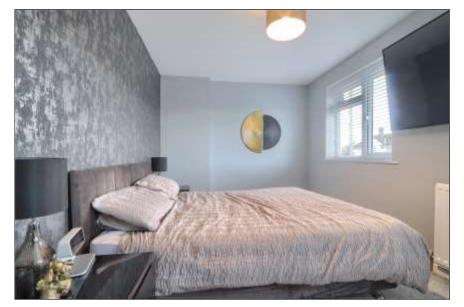

### BEDROOM 1 - 4.1m (max) x 2.67m (13'5" (max) x 8'9")

Double glazed windows to front aspect, single radiator, and cupboard over stairs.

#### BEDROOM 2 - 4.5m x 2.36m (14'9" x 7'9")

Double glazed windows to front and rear aspects, twin radiator, built-in cupboard. This room could potentially be split into two bedrooms.

## BEDROOM 3 - 2.46m x 2.6m (max) (8'1" x 8'6" (max))

Double glazed window to rear aspect, single radiator, and laminate flooring.

**BATHROOM** - Two double glazed window to rear aspect, heated towel rail, side panel bath with shower over, low-level w.c., wash handbasin and built in cupboard.