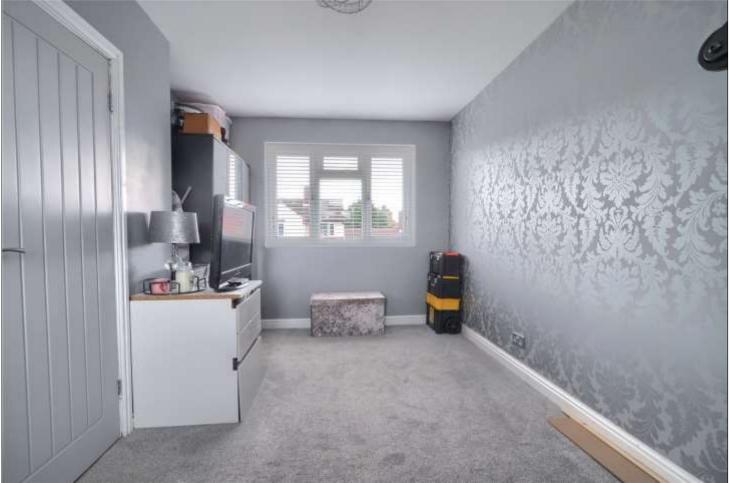

### BEDROOM 1 - 4.1m (max) x 2.67m (13'5" (max) x 8'9")

Double glazed windows to front aspect, single radiator, and cupboard over stairs.

#### BEDROOM 2 - 4.5m x 2.36m (14'9" x 7'9")

Double glazed windows to front and rear aspects, twin radiator, built-in cupboard. This room could potentially be split into two bedrooms.

## BEDROOM 3 - 2.46m x 2.6m (max) (8'1" x 8'6" (max))

Double glazed window to rear aspect, single radiator, and laminate flooring.

**BATHROOM** - Two double glazed window to rear aspect, heated towel rail, side panel bath with shower over, low-level w.c., wash handbasin and built in cupboard.