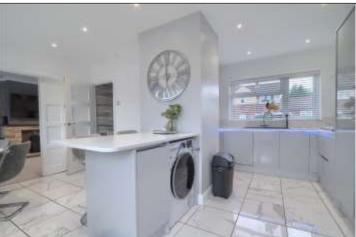

# KITCHEN DINER - 4.93m (16'2") x 2.67m (8'9") increases to 4.47m (14'8") into kitchen area.

Tiled flooring, double glazed windows to front and rear aspect. Door to rear garden. Newly installed high gloss kitchen with granite effect tops with concealed lighting, asterite single drainer unit and mixer tap, gas hob with overhead hood, glass splashback, high-level Bosch oven, integrated fridge/freezer, integrated dish washer, integrated washer/dryer. Breakfast bar.