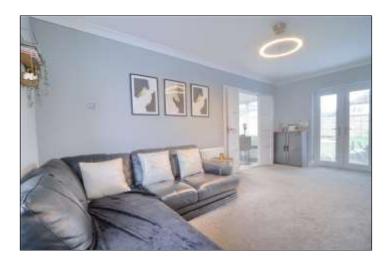

## LIVING ROOM - 5.92m (19'5") (max) x 2.97m (9'9") (max into

Double glazed bay window to front aspect, double glazed French doors to rear aspect, twin radiator.

**TO VIEW:** Tel: 01642355000

17 High Street, Stockton-on-Tees, Cleveland, TS18 1SP