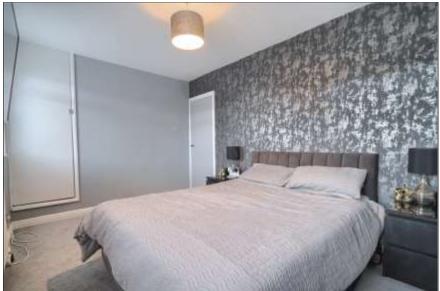

### BEDROOM 1 - 4.1m (max) x 2.67m (13'5" (max) x 8'9")

Double glazed windows to front aspect, single radiator, and cupboard over stairs.

#### BEDROOM 2 - 4.5m x 2.36m (14'9" x 7'9")

Double glazed windows to front and rear aspects, twin radiator, built-in cupboard. This room could potentially be split into two bedrooms.

## BEDROOM 3 - 2.46m x 2.6m (max) (8'1" x 8'6" (max))

Double glazed window to rear aspect, single radiator, and laminate flooring.

**BATHROOM** - Two double glazed window to rear aspect, heated towel rail, side panel bath with shower over, low-level w.c., wash handbasin and built in cupboard.