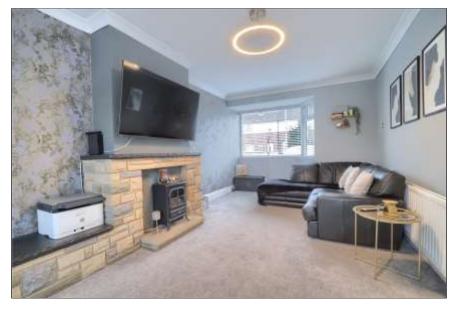

## LIVING ROOM - 5.92m (19'5") (max) x 2.97m (9'9") (max into

Double glazed bay window to front aspect, double glazed French doors to rear aspect, twin radiator.

**TO VIEW:** Tel: 01642355000

17 High Street, Stockton-on-Tees, Cleveland, TS18 1SP