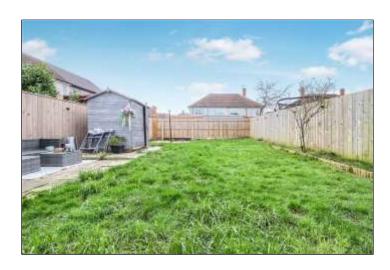

**EXTERNALLY** - To the front is a very smart blocked paved triple drive with access through to the rear garden which has patio, lawn and shed.

AGENTS REF: - LJ/GD/STO230777/05022024

Council Tax Band: A Tenure: Freehold