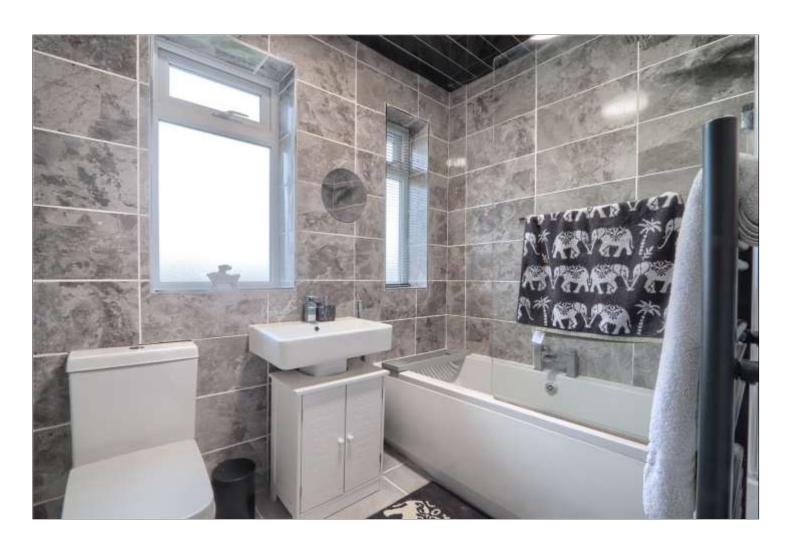

## BEDROOM 3 - 2.46m x 2.6m (max) (8'1" x 8'6" (max))

Double glazed window to rear aspect, single radiator, and laminate flooring.

**BATHROOM** - Two double glazed window to rear aspect, heated towel rail, side panel bath with shower over, low-level w.c., wash handbasin and built in cupboard.