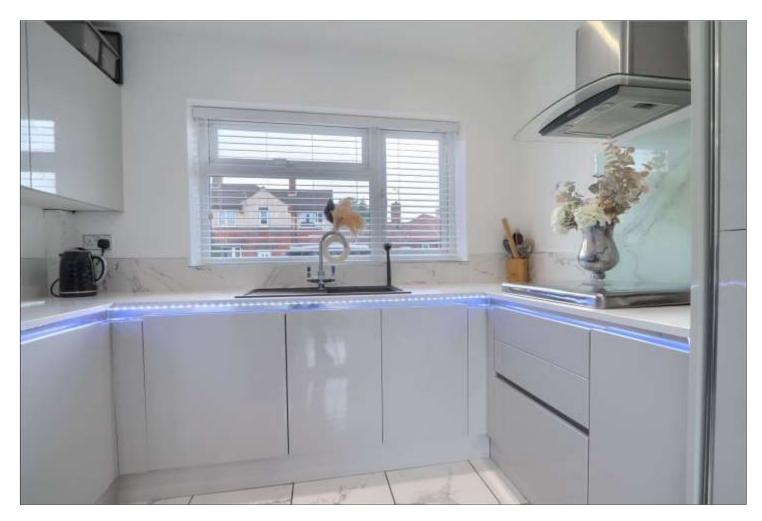

# KITCHEN DINER - 4.93m (16'2") x 2.67m (8'9") increases to 4.47m (14'8") into kitchen area.

Tiled flooring, double glazed windows to front and rear aspect. Door to rear garden. Newly installed high gloss kitchen with granite effect tops with concealed lighting, asterite single drainer unit and mixer tap, gas hob with overhead hood, glass splashback, high-level Bosch oven, integrated fridge/freezer, integrated dish washer, integrated washer/dryer. Breakfast bar.