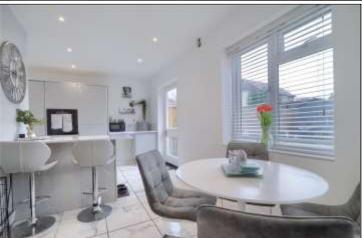

# KITCHEN DINER - 4.93m (16'2") x 2.67m (8'9") increases to 4.47m (14'8") into kitchen area.

Tiled flooring, double glazed windows to front and rear aspect. Door to rear garden. Newly installed high gloss kitchen with granite effect tops with concealed lighting, asterite single drainer unit and mixer tap, gas hob with overhead hood, glass splashback, high-level Bosch oven, integrated fridge/freezer, integrated dish washer, integrated washer/dryer. Breakfast bar.